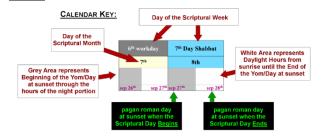

|                                                                                                                     | ANDED LUNAK-                                                                                                                          | DOLA                    | THE THE PARTY OF T |                                         | EEI(BIIK III                              | page                                      | in roman dates: 1ed 4" – mar                                                                                           | 6" 2019 CSI                                                                                                                    |
|---------------------------------------------------------------------------------------------------------------------|---------------------------------------------------------------------------------------------------------------------------------------|-------------------------|--------------------------------------------------------------------------------------------------------------------------------------------------------------------------------------------------------------------------------------------------------------------------------------------------------------------------------------------------------------------------------------------------------------------------------------------------------------------------------------------------------------------------------------------------------------------------------------------------------------------------------------------------------------------------------------------------------------------------------------------------------------------------------------------------------------------------------------------------------------------------------------------------------------------------------------------------------------------------------------------------------------------------------------------------------------------------------------------------------------------------------------------------------------------------------------------------------------------------------------------------------------------------------------------------------------------------------------------------------------------------------------------------------------------------------------------------------------------------------------------------------------------------------------------------------------------------------------------------------------------------------------------------------------------------------------------------------------------------------------------------------------------------------------------------------------------------------------------------------------------------------------------------------------------------------------------------------------------------------------------------------------------------------------------------------------------------------------------------------------------------------|-----------------------------------------|-------------------------------------------|-------------------------------------------|------------------------------------------------------------------------------------------------------------------------|--------------------------------------------------------------------------------------------------------------------------------|
| Days of the Week  1st workday                                                                                       |                                                                                                                                       | 2 <sup>nd</sup> workday | 3 <sup>rd</sup> workday                                                                                                                                                                                                                                                                                                                                                                                                                                                                                                                                                                                                                                                                                                                                                                                                                                                                                                                                                                                                                                                                                                                                                                                                                                                                                                                                                                                                                                                                                                                                                                                                                                                                                                                                                                                                                                                                                                                                                                                                                                                                                                        | 4 <sup>th</sup> workday                 | 5 <sup>th</sup> workday                   | 6 <sup>th</sup> workday                   | 7 <sup>th</sup> Day Shabbat                                                                                            |                                                                                                                                |
| Rosh Chodesh 1st Day of the Month                                                                                   |                                                                                                                                       | 3 <sup>rd</sup>         | 4 <sup>th</sup>                                                                                                                                                                                                                                                                                                                                                                                                                                                                                                                                                                                                                                                                                                                                                                                                                                                                                                                                                                                                                                                                                                                                                                                                                                                                                                                                                                                                                                                                                                                                                                                                                                                                                                                                                                                                                                                                                                                                                                                                                                                                                                                | 5 <sup>th</sup>                         | 6 <sup>th</sup>                           | 7 <sup>th</sup>                           | 8th                                                                                                                    |                                                                                                                                |
| After sunset beginning of Rosh Chodesh actual 1st sliver Moon will be too small and too close to the sun to be seen | After Rosh Chodesh ends 2nd sliver Moon easily visible in the west for about an hour after sunset, declaring the 1st work day feb 5th | feb 6 <sup>th</sup> 1   | 3rd sliver Moon easily visible in the west for about Two hours after sunset declaring the 2rd work day  feb 6th feb 7th                                                                                                                                                                                                                                                                                                                                                                                                                                                                                                                                                                                                                                                                                                                                                                                                                                                                                                                                                                                                                                                                                                                                                                                                                                                                                                                                                                                                                                                                                                                                                                                                                                                                                                                                                                                                                                                                                                                                                                                                        | feb 7 <sup>th</sup> feb 8 <sup>th</sup> | feb 8 <sup>th</sup> feb 9 <sup>th</sup>   | feb 9th feb 10 <sup>th</sup>              | feb 10 <sup>th</sup> feb 11 <sup>th</sup>                                                                              | feb 11 <sup>th</sup> feb 12 <sup>th</sup>                                                                                      |
|                                                                                                                     | 9th                                                                                                                                   |                         | 10 <sup>th</sup>                                                                                                                                                                                                                                                                                                                                                                                                                                                                                                                                                                                                                                                                                                                                                                                                                                                                                                                                                                                                                                                                                                                                                                                                                                                                                                                                                                                                                                                                                                                                                                                                                                                                                                                                                                                                                                                                                                                                                                                                                                                                                                               | 11th                                    | 12th                                      | 13th                                      | 14th                                                                                                                   | 15 <sup>th</sup>                                                                                                               |
|                                                                                                                     |                                                                                                                                       | eb 13 <sup>th</sup> i   | feb 13 <sup>th</sup> feb 14 <sup>t</sup>                                                                                                                                                                                                                                                                                                                                                                                                                                                                                                                                                                                                                                                                                                                                                                                                                                                                                                                                                                                                                                                                                                                                                                                                                                                                                                                                                                                                                                                                                                                                                                                                                                                                                                                                                                                                                                                                                                                                                                                                                                                                                       |                                         | feb 15 <sup>th</sup> feb 16 <sup>th</sup> | feb 16 <sup>th</sup> feb 17 <sup>th</sup> | start of 14 <sup>th</sup> moon usually rises 45min to 1 hour *Before* sunset feb 17 <sup>th</sup> feb 18 <sup>th</sup> | start of 15th full moon usually rises 1 to 20 min Before or After sunset feb 18th feb 19th                                     |
|                                                                                                                     | 16th                                                                                                                                  |                         | 17th                                                                                                                                                                                                                                                                                                                                                                                                                                                                                                                                                                                                                                                                                                                                                                                                                                                                                                                                                                                                                                                                                                                                                                                                                                                                                                                                                                                                                                                                                                                                                                                                                                                                                                                                                                                                                                                                                                                                                                                                                                                                                                                           | 18th                                    | 19th                                      | 20th                                      | 21 <sup>st</sup>                                                                                                       | 22 <sup>nd</sup>                                                                                                               |
|                                                                                                                     | start of 16 <sup>th</sup> moon <u>usually</u> rises 45min to 1 hour * <u>After</u> * sunset feb 19 <sup>th</sup>                      | eb 20 <sup>th</sup>     |                                                                                                                                                                                                                                                                                                                                                                                                                                                                                                                                                                                                                                                                                                                                                                                                                                                                                                                                                                                                                                                                                                                                                                                                                                                                                                                                                                                                                                                                                                                                                                                                                                                                                                                                                                                                                                                                                                                                                                                                                                                                                                                                |                                         | feb 22 <sup>nd</sup> feb 23 <sup>rd</sup> | feb 23 <sup>rd</sup> feb 24 <sup>th</sup> |                                                                                                                        | feb 25 <sup>th</sup> feb 26 <sup>th</sup>                                                                                      |
|                                                                                                                     | 23rd                                                                                                                                  |                         | 24th                                                                                                                                                                                                                                                                                                                                                                                                                                                                                                                                                                                                                                                                                                                                                                                                                                                                                                                                                                                                                                                                                                                                                                                                                                                                                                                                                                                                                                                                                                                                                                                                                                                                                                                                                                                                                                                                                                                                                                                                                                                                                                                           | 25th                                    | 26th                                      | 27th                                      | 28th                                                                                                                   | 29 <sup>th</sup>                                                                                                               |
|                                                                                                                     |                                                                                                                                       | eb 27 <sup>th</sup>     |                                                                                                                                                                                                                                                                                                                                                                                                                                                                                                                                                                                                                                                                                                                                                                                                                                                                                                                                                                                                                                                                                                                                                                                                                                                                                                                                                                                                                                                                                                                                                                                                                                                                                                                                                                                                                                                                                                                                                                                                                                                                                                                                |                                         |                                           |                                           | last sliver<br>moon should<br>be seen Before<br>sunrise                                                                | moon should be visible Before sunrise showing there is 30 <sup>th</sup> day this month mar 4 <sup>th</sup> mar 5 <sup>th</sup> |
| 204h Davi                                                                                                           |                                                                                                                                       |                         | 7.0                                                                                                                                                                                                                                                                                                                                                                                                                                                                                                                                                                                                                                                                                                                                                                                                                                                                                                                                                                                                                                                                                                                                                                                                                                                                                                                                                                                                                                                                                                                                                                                                                                                                                                                                                                                                                                                                                                                                                                                                                                                                                                                            |                                         |                                           | <i>(1 1 . 1 !! 1</i>                      | logi.                                                                                                                  |                                                                                                                                |

30th Day

30<sup>th</sup> day Expected moon conjunction during 30th day updates will be posted on our facebook pages

mar 5<sup>th</sup> mar 6<sup>th</sup>

Yellow Box = Rosh Chodesh/Head of the Month

**Blue Boxes** = Weekly Shabbats/Sabbath

**Green Boxes** = Annual Moadim/Feast Days

**Cream Boxes** = Work Days

Sky Blue Highlights = moon information highlights

NOTE: All of Yahuahs Days <u>Begin at Sunset</u> of the <u>Previous roman</u>
Day! A <u>Scriptural</u> Day is from <u>Sunset to Sunset</u>!!