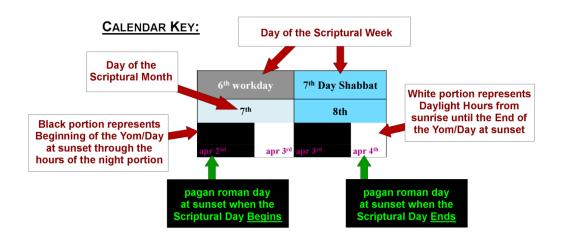

moon will confirm on mornings of 28th & 29th

**Yellow Box** = **R**osh Chodesh/Head of the Month **Blue Boxes** = Weekly Shabbats/Sabbath **Green Boxes** = Annual Moadim/Feast Days

NOTE: All of Yahuahs Days Begin at Sunset of the Previous roman Day! A Scriptural Day is from Sunset to Sunset!!