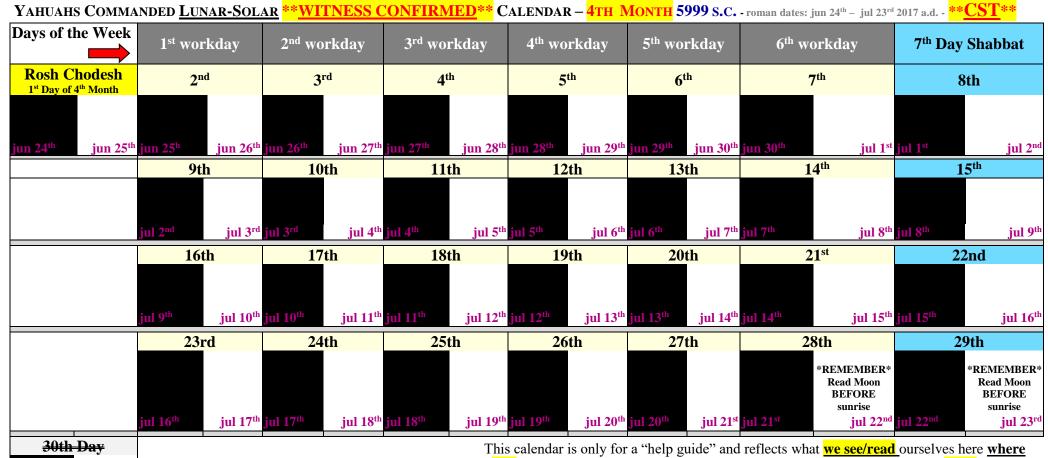

moon will confirm on mornings of 28th & 29th

**Yellow Box** = **R**osh Chodesh/Head of the Month **Blue Boxes** = Weekly Shabbats/Sabbath **Green Boxes** = Annual Moadim/Feast Days

NOTE: All of Yahuahs Days Begin at Sunset of the Previous roman Day! A Scriptural Day is from Sunset to Sunset!!

**COPYRIGHT © 5999 s.c. / 2017 Y.H.R.I.M.** FREELY REPRODUCE & SHARE IN FULL

FOR ADDITIONAL INFO, PLEASE CONTACT: E- MAIL: MOSHE@YHRIM.COM GO TO OUR WEB SITE WWW.YHRIM.COM WE dwell. If you live in other locations, this may not be correct for where YOU dwell.

LEARN TO READ THE MOON DAILY THROUGHOUT THE MONTH!!! You Can Not Rely upon calendars and men to tell you when Yahuahs Shabbat is!! YOU Must Read His Two Witnesses, the Moon and Sun, for YOURSELF!!!